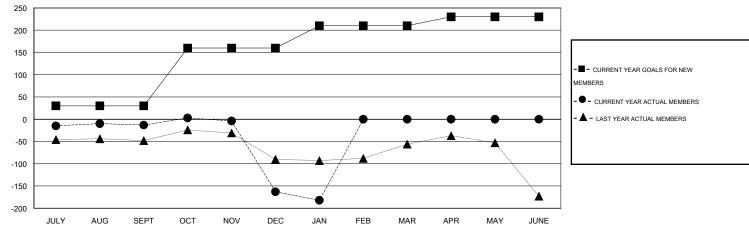

# **LOCATION PHILIPPINES**

GMT CA 5

|                             |                  | Clubs            |                  |                  |                             |                    | Members                             |                    |                  |
|-----------------------------|------------------|------------------|------------------|------------------|-----------------------------|--------------------|-------------------------------------|--------------------|------------------|
|                             | RESUL            | TS FOR 2015-2016 |                  |                  | RESULTS FOR 2015-2016       |                    |                                     |                    |                  |
| QUARTER                     | NEW CLUB<br>GOAL | NEW CLUBS        | DROPPED<br>CLUBS | NET<br>GAIN/LOSS | QUARTER                     | NEW MEMBER<br>GOAL | CHARTER AND<br>NEW MEMBERS<br>ADDED | DROPPED<br>MEMBERS | NET<br>GAIN/LOSS |
| JULY/AUG/SEPT               | 1                | 0                | 1                | -1<br>-          | JULY/AUG/SEPT               | 30                 | 30                                  | 43                 | -13              |
| OCT/NOV/DEC                 | 2                | 0                | 7                |                  | OCT/NOV/DEC                 | 130                | 23                                  | 173                | -150             |
| JAN/FEB/MAR<br>APR/MAY/JUNE | 1                | 0                | 0                | -1<br>0          | JAN/FEB/MAR<br>APR/MAY/JUNE | 50<br>20           | 13<br>0                             | 32<br>0            | -19<br>0         |